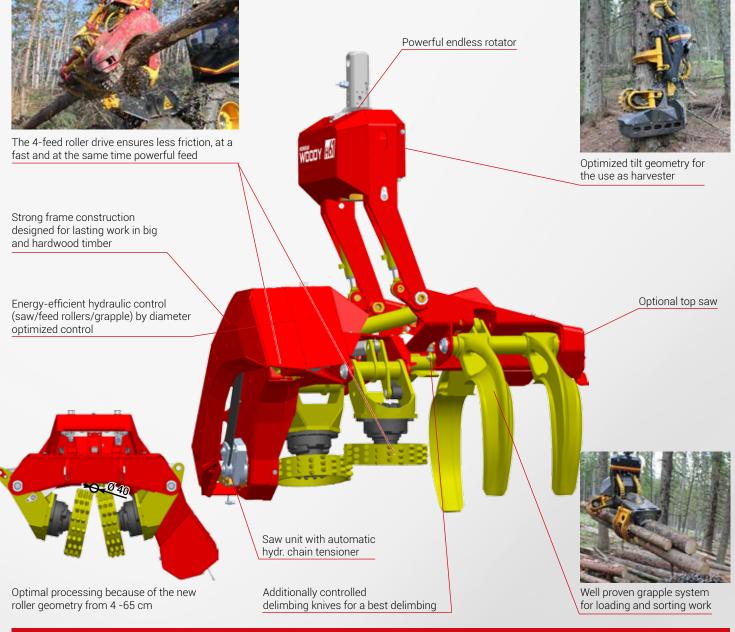

## WOODY H61

| WOODY H61              |           |                  |                             |
|------------------------|-----------|------------------|-----------------------------|
| Max.felling diameter   | 75 cm     | Power required   | 140 HP                      |
| Delimbing diameter     | 4-65 cm   | Hydraulic system | 250-350 bar, 220 l/min      |
| Max opening of grapple | 125 cm    | Rotator          | integrated endless rotation |
| Feeding force          | 30-40 kN  | Weight           | 1220 kg                     |
| Feeding speed          | 0-5 m/sec |                  |                             |