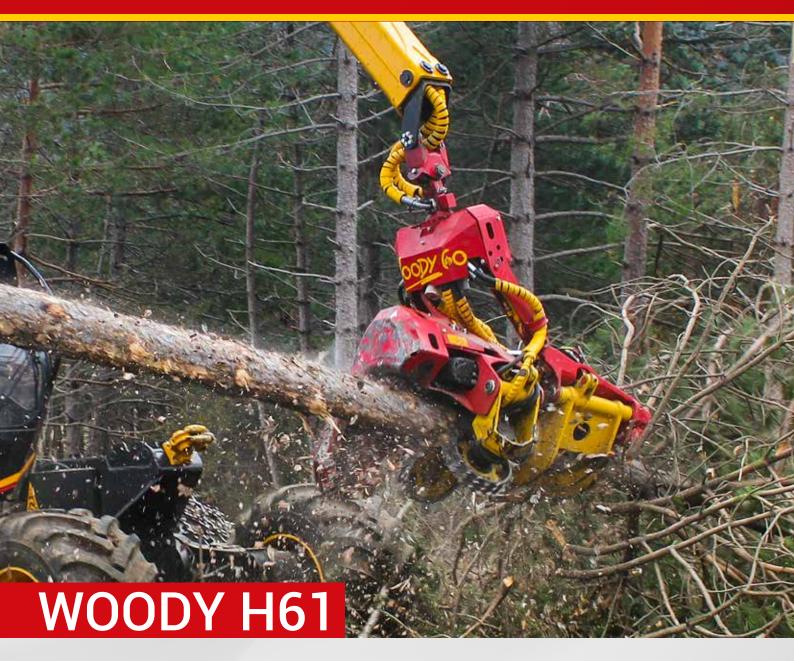

## WOODY H61

| WOODY H61              |           |                  |                             |
|------------------------|-----------|------------------|-----------------------------|
| Max.felling diameter   | 75 cm     | Power required   | 140 HP                      |
| Delimbing diameter     | 4-65 cm   | Hydraulic system | 250-350 bar, 220 l/min      |
| Max opening of grapple | 125 cm    | Rotator          | integrated endless rotation |
| Feeding force          | 30-40 kN  | Weight           | 1220 kg                     |
| Feeding speed          | 0-5 m/sec |                  |                             |