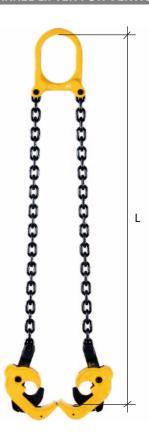

# BARREL LIFTERS FOR HORIZONTAL LIFTING

- lifting only horizontally
- adjusts automatically for different barrel sizes
- paint coated
- safety factor 4: 1
- CE marked
- not to be heat treated

| WLL<br>kg | Sling type   | Weight<br>appr. kg | Product code |
|-----------|--------------|--------------------|--------------|
| 1000      | for 1 barrel | 5                  | TYRA01       |
| 2000      | for 2 barrel | 10                 | TYRA02       |