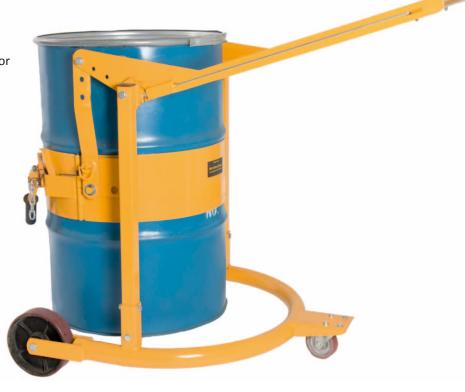

## **BARREL LIFTER AND TURNER**

### LIFT, MOVE AND TURN THE BARREL

- for a 200 litre standard barrel
- barrel maximum weight 250 kg
- easy and quick to use
- the barrel can be moved in a vertical or horizontal position
- unladen weight 45kg
- for industry, farms, contractors etc.
- CE marked
- not to be heat treated

**PRODUCT CODE: TYVA250** 

Move the cart next to the upright barrel and attach it to the lifter.

Lift the barrel and move it to the desired location.

Mount a tap on the barrel, open the locks and turn the barrel to horizontal position. Now you can empty the contents into a smaller container.