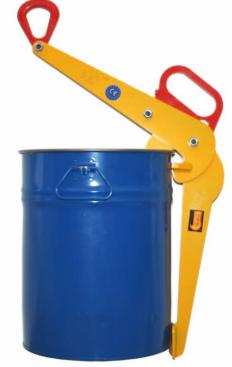

## **BARREL CLAMP FOR VERTICAL LIFTING**

- suitable for barrels of various sizes
- paint coated
- safety factor 4: 1
- CE marked
- not to be heat treated

| WLL<br>kg | Clamp type   | Weight<br>appr. kg | Product code |
|-----------|--------------|--------------------|--------------|
| 600       | for 1 barrel | 7                  | TYTAR600     |