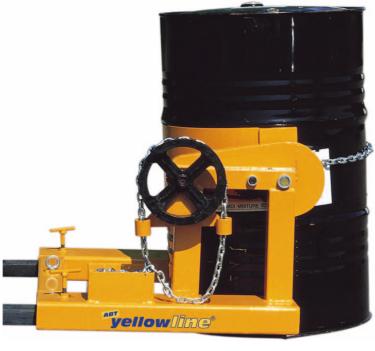

# BARREL LIFTER FOR FORKLIFTS

- for a 200 litre standard barrel
- barrel maximum weight 365kg
- simple and quick attachment
- barrel turning also possible from within a forklift
- weight 70 kg
- for industry, farms, contractors etc.
- CE marked
- not to be heat treated

**Product code: TYNN365TRU** 