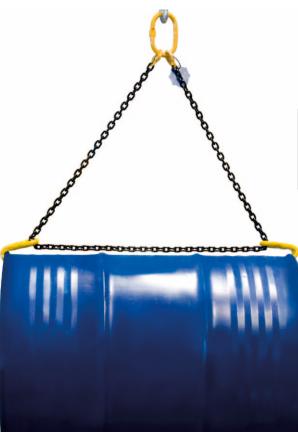

## **BARREL CLAMP FOR VERTICAL LIFTING**

- suitable for barrels of various sizes
- paint coated
- safety factor 4: 1
- CE marked
- not to be heat treated

| WLL<br>kg | Clamp type   | Weight<br>appr. kg | Product code |
|-----------|--------------|--------------------|--------------|
| 600       | for 1 barrel | 7                  | TYTAR600     |