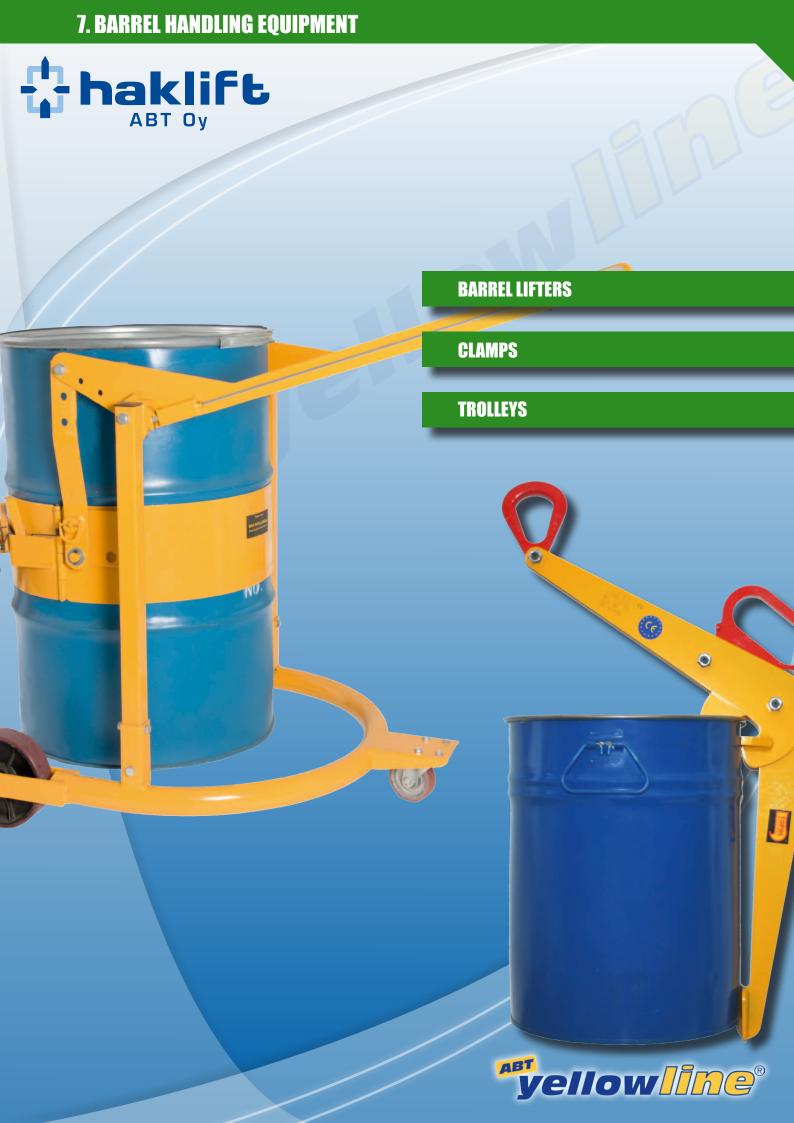

## HARU BARREL LIFTER FOR VERTICAL LIFTING

- vertical lifting
- clamps are fixed firmly on a 2-leg chain sling
- suitable for barrels of various sizes
- paint coated
- safety factor 4: 1
- CE marked
- not to be heat treated

| WLL<br>kg | Sling type   | L size<br>mm | Weight<br>appr. kg | Product code |
|-----------|--------------|--------------|--------------------|--------------|
| 1000      | for 1 barrel | 690          | 3                  | TYNRAHARU1   |