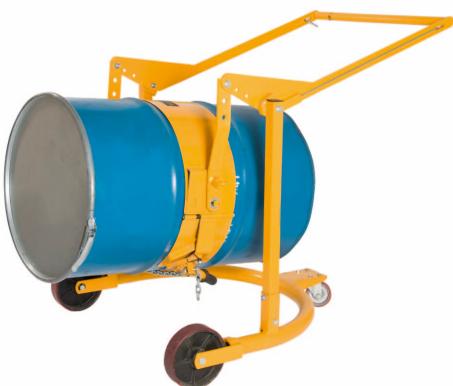

## **BARREL LIFTER AND TURNER**

### LIFT, MOVE AND TURN THE BARREL

- for a 200 litre standard barrel
- barrel maximum weight 250 kg
- easy and quick to use
- the barrel can be moved in a vertical or horizontal position
- unladen weight 45kg
- for industry, farms, contractors etc.
- CE marked
- not to be heat treated

**PRODUCT CODE: TYVA250** 

Move the cart next to the upright barrel and attach it to the lifter.

Lift the barrel and move it to the desired location.

Mount a tap on the barrel, open the locks and turn the barrel to horizontal position. Now you can empty the contents into a smaller container.